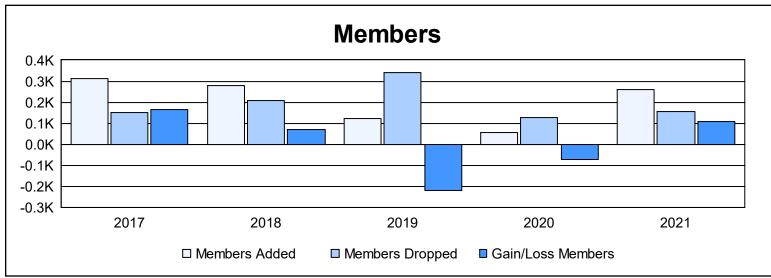

District F 1

As of June 2021 Cumulative

| Year      | New<br>Clubs | Dropped<br>Clubs | Gain/<br>Loss<br>Clubs | New<br>Members | Charter<br>Members | Reinstate<br>Members | Transfer<br>Members | Total<br>Member<br>Added | Total<br>Members<br>Dropped | Gain/<br>Loss<br>Members |
|-----------|--------------|------------------|------------------------|----------------|--------------------|----------------------|---------------------|--------------------------|-----------------------------|--------------------------|
| 2016-2017 | 0            | 1                | -1                     | 303            | 1                  | 5                    | 5                   | 314                      | 150                         | 164                      |
| 2017-2018 | 4            | 1                | 3                      | 137            | 118                | 23                   | 3                   | 281                      | 209                         | 72                       |
| 2018-2019 | 0            | 6                | -6                     | 76             | 2                  | 39                   | 5                   | 122                      | 341                         | -219                     |
| 2019-2020 | 0            | 0                | 0                      | 44             | 0                  | 7                    | 3                   | 54                       | 128                         | -74                      |
| 2020-2021 | 4            | 0                | 4                      | 140            | 110                | 8                    | 1                   | 259                      | 153                         | 106                      |
| Average   | 2            | 2                | 0                      | 140            | 46                 | 16                   | 3                   | 206                      | 196                         | 10                       |