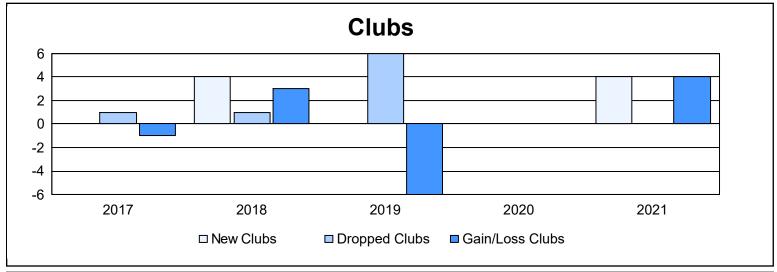

District F 1

As of June 2021 Cumulative

| Year      | New<br>Clubs | Dropped<br>Clubs | Gain/<br>Loss<br>Clubs | New<br>Members | Charter<br>Members | Reinstate<br>Members | Transfer<br>Members | Total<br>Member<br>Added | Total<br>Members<br>Dropped | Gain/<br>Loss<br>Members |
|-----------|--------------|------------------|------------------------|----------------|--------------------|----------------------|---------------------|--------------------------|-----------------------------|--------------------------|
| 2016-2017 | 0            | 1                | -1                     | 303            | 1                  | 5                    | 5                   | 314                      | 150                         | 164                      |
| 2017-2018 | 4            | 1                | 3                      | 137            | 118                | 23                   | 3                   | 281                      | 209                         | 72                       |
| 2018-2019 | 0            | 6                | -6                     | 76             | 2                  | 39                   | 5                   | 122                      | 341                         | -219                     |
| 2019-2020 | 0            | 0                | 0                      | 44             | 0                  | 7                    | 3                   | 54                       | 128                         | -74                      |
| 2020-2021 | 4            | 0                | 4                      | 140            | 110                | 8                    | 1                   | 259                      | 153                         | 106                      |
| Average   | 2            | 2                | 0                      | 140            | 46                 | 16                   | 3                   | 206                      | 196                         | 10                       |